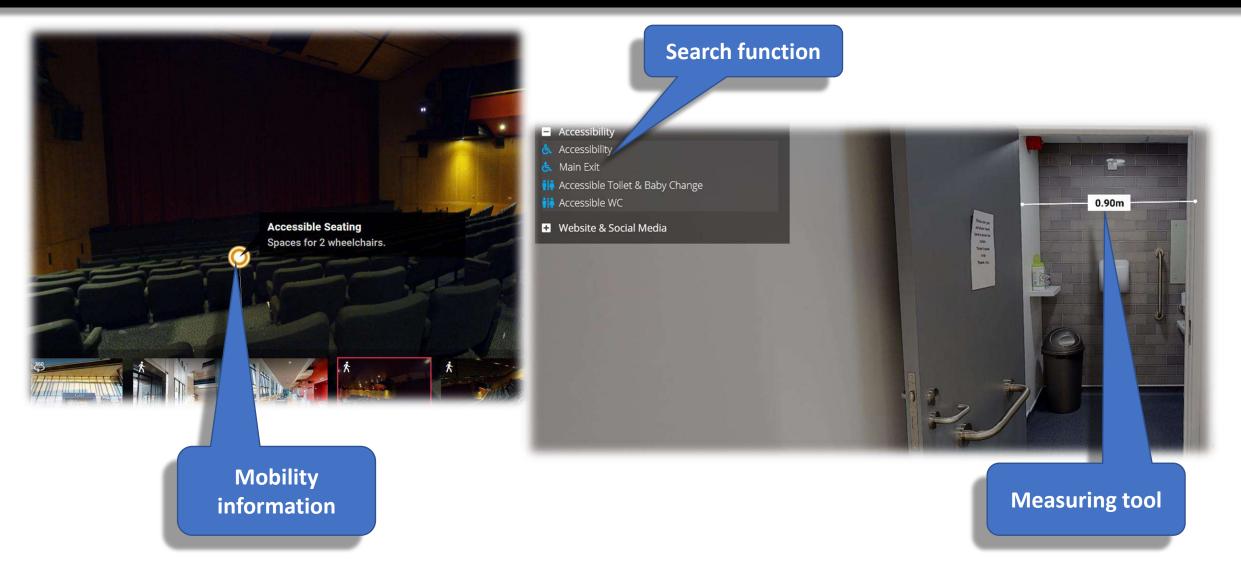

ES** Preserving the Past / Virtual Tourism







# **Emergency Response Optimisation**





# Everybody Welcome – Virtual Aids



- Funding provided by Visit England
- 3 NE organisations involved:
  - Newcastle Gateshead Initiative
  - Visit County Durham
  - Visit Northumberland
- Focus on improving Accessibility and Inclusion

- Northern Stage
- Black Friars Restaurant
- Dobson & Parnell Restaurant
- Northumbria University
- Centre For Life
- Staybridge Hotel
- Auckland Project
- South Causey Inn
- Diggerland
- Adventure Valley
- The Firestation Theatre
- Woodhorn Colliery Museum
- Vindolanda Army Museum
- The Sill Discovery Centre
- Hauxley Wildlife Discovery Centre
- Howick Hall and Gardens
- So far 3D Virtual Spaces is supporting 16 locations (will be 20)



# Accessibility Guide







### **Neurodiversity Familiarisation**



**Jisit** County **Durham** 



## Virtual Experience









18 March 2024



# What do you need?





- Smart Phone
- Tablet
- PC / Mac
- VR Headset
- Additional Hardware

• Additional Software



- eMail or Text the link
- Add to social media
- Embed in your Website
- Use a QR code



# Some of our partners









# THANK YOU!

#### +44 (0)7845 793529

- https://www.3DVirtualSpaces.co.uk
- enquiries@3DVirtualSpaces.co.uk
- https://www.facebook.com/3DVirtualSpaces

Contact Us

in https://www.linkedin.com/in/owen-weightman-362773176