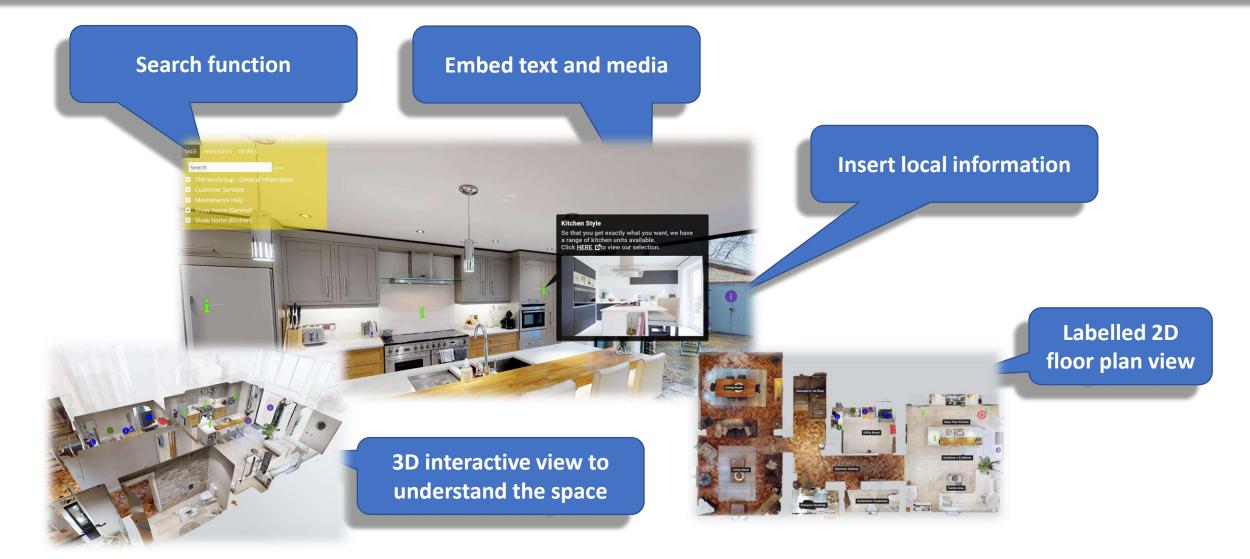

### What we do...

Prese Dur

TAGS HIG Gener Inclusi Food a

+ WCs

Create 3D digital models of buildings or rooms.

3

Add a high-quality photographic overlay

Create a virtual walk through of the space.

Embed information, website links and media into the model.

Allow people to virtually interact inside the space.

| ted by 3D Virtual Spaces<br>I am Gala Theatre<br>LIGHTS DETAILS<br>I Information<br>n Information | Less A | VIRTUAL<br>Spaces |
|---------------------------------------------------------------------------------------------------|--------|-------------------|
| nd Drink                                                                                          |        |                   |
| ncy Exits                                                                                         |        |                   |
|                                                                                                   |        | \$                |
|                                                                                                   |        |                   |