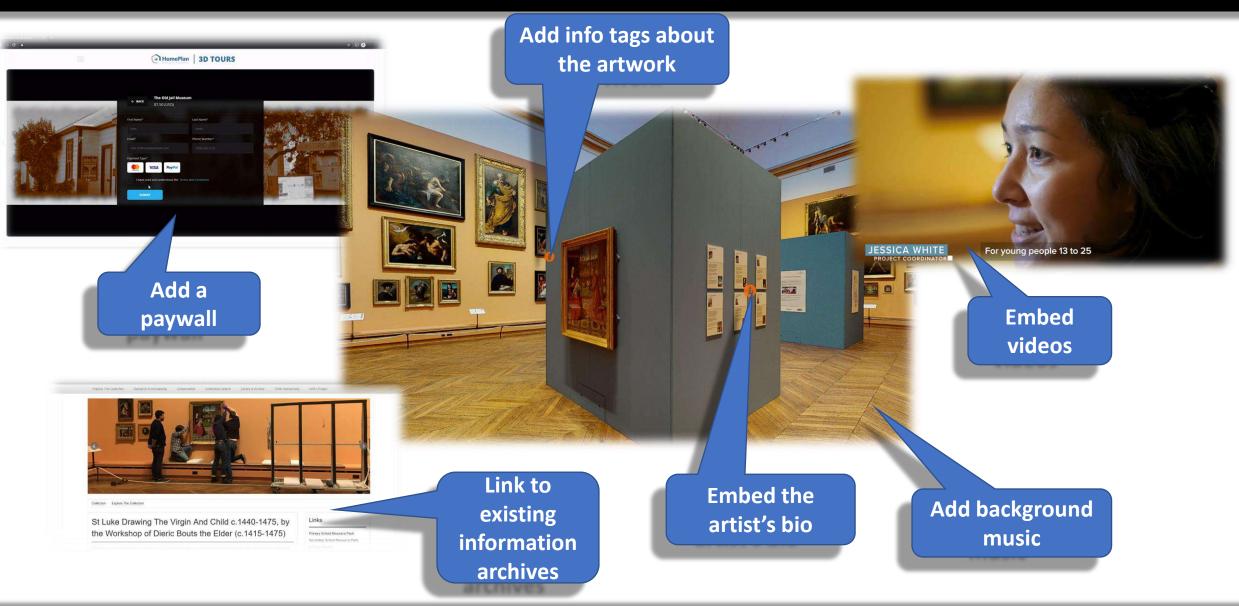

# Virtual Galleries and Museums

Jisit County Durham

# **SPACES** Preserving the Past / Virtual Tourism