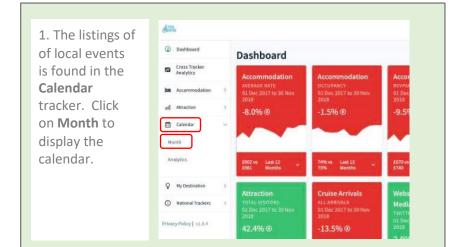

#### **Events Calendar**

2. Use the arrows to scroll between months. Events are colour-coded by type.