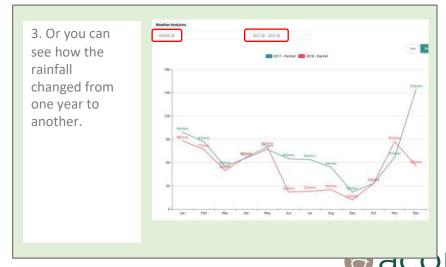

#### Viewing My Destination Data

Viewing National Data in National Trackers

2. Select the tracker and using the filters, set the chart to display the information you need, such as number of holiday trips in England in 2017 and 2018.