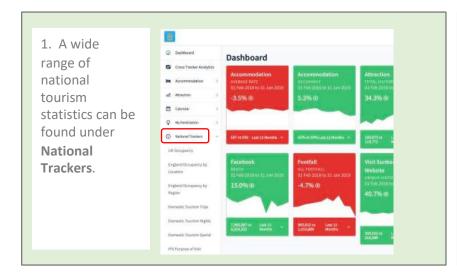

3. The menu on the left lists ② Dashboard Dashboard all the trackers Cross Tracker Analytics which contain Accommodation the data Accommodation 01 Mar 2018 to 28 Feb relevant to and Attraction -4.1% ⊙ your Calendar destination. My Destination (i) National Trackers E86 vs Last 12 £90 Months Privacy Policy | v1.8.1 Footfall