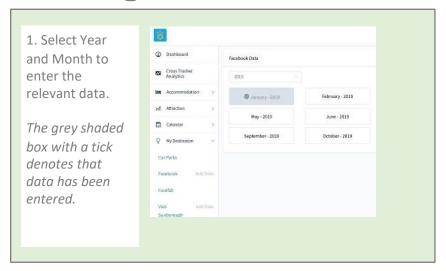

COTT T-STATS

4. Under My

Destination are the local 
trackers. You 
can clearly see 
those where you 
can Add Data.

Click on this to 
add data.

Dashboard

Accommodation
Accommodatio

#### **Adding Data**