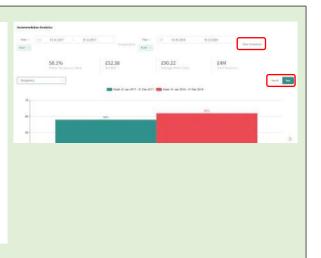

3. Use the filters to create charts. For instance, occupancy rates in hotels during 2017 and 2018.

charts can be displayed by Month or Year.

You can reset all filters easily by clicking on Clear Comparison.

4. Data in all