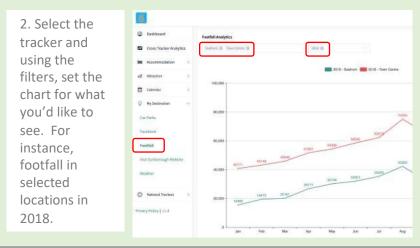

#### Viewing My Destination Data

Viewing National Data in National Trackers

2. Select the tracker and using the filters, set the chart to display the information you need, such as number of holiday trips in England in 2017 and 2018.