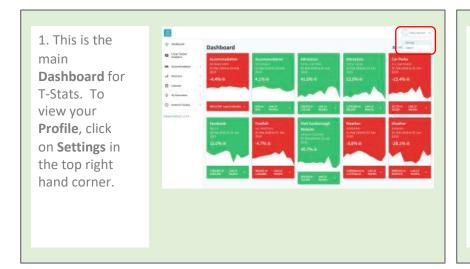

# Navigating the Dashboard

2. You can change your password here.

Please contact us if you need to change your email address.

Protite

\* Fruit Martin Lady

\* Const Address subspeciation between 2 all address subspeciation between 2 all address subspeciation 2 all address subspeci