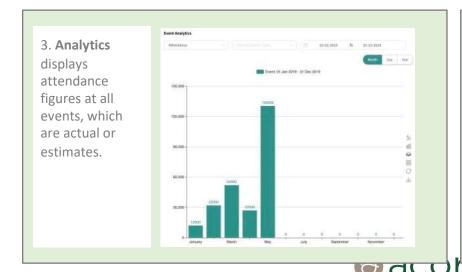

3. Use the filters to create charts. For instance, £ 19063.83 3518 £ 438.5K 80914 total visitor Note 🐷 Total Visitors numbers to Museums/Art Galleries in 2017 and 2018. This can be displayed monthly or yearly.

icker Analytics 4. If Constant Filter or Category Sample is ticked, the only Museum/Art Gallery @ data that appears is for Entry those attractions that have reported Type data in every month over the Constant Sample period you are looking at.