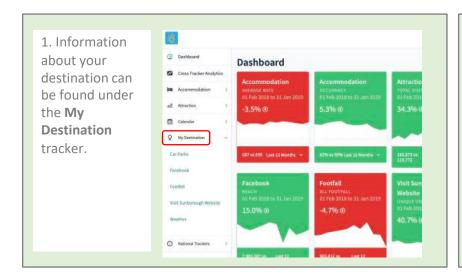

3. The menu on the left lists ② Dashboard Dashboard all the trackers Cross Tracker Analytics which contain Accommodation the data Accommodation 01 Mar 2018 to 28 Feb relevant to and Attraction -4.1% ⊙ your Calendar destination. My Destination (i) National Trackers E86 vs Last 12 £90 Months Privacy Policy | v1.8.1 Footfall

COTT T-STATS

4. Under My

Destination are the local 
trackers. You 
can clearly see 
those where you 
can Add Data.

Click on this to 
add data.

Dashboard

Accommodation
Accommodatio