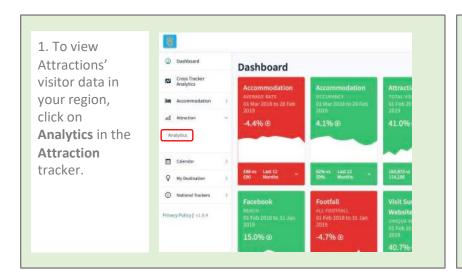

3. The menu on the left lists ② Dashboard Dashboard all the trackers Cross Tracker Analytics which contain Accommodation the data Accommodation 01 Mar 2018 to 28 Feb relevant to and Attraction -4.1% ⊙ your Calendar destination. My Destination (i) National Trackers E86 vs Last 12 £90 Months Privacy Policy | v1.8.1 Footfall

COTT T-STATS

4. Under My

Destination are the local 
trackers. You 
can clearly see 
those where you 
can Add Data.

Click on this to 
add data.

Dashboard

Accommodation
Accommodatio