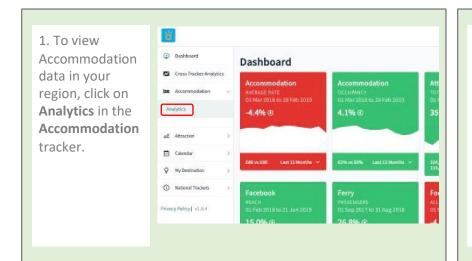

# Viewing Accommodation Data

2. The first view @ Dashboard will be of Accommodation Analytics Cross Tracker Analytics aggregated data 01-01-2019 for all 50.9% £43.70 properties entering data ed Attraction into T-Stats. Calendar Calendar Q My Destination National Trackers Privacy Policy | VLB.4

3. Use the filters to create charts. For instance, occupancy rates in hotels during 2017 and 2018.

charts can be displayed by Month or Year.

You can reset all filters easily by clicking on Clear Comparison.