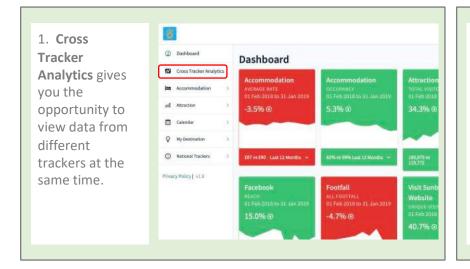

# **Cross Tracker Analytics**

2. All local and national trackers can be compared in Cross Tracker Analytics. Using the filters, select dates and the relevant data that you would like to compare.

3. You can select as many trackers as you'd like to compare.