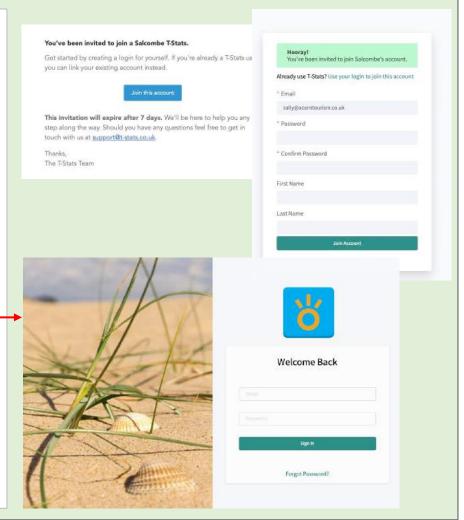

# **Getting Started**

- 2. If it doesn't arrive, be sure to check your junk mail.
- 2. Click on 'Join this account' and a box will pop up.
- 3. If you have never used T-Stats before, complete the whole form, choose a password, and click 'Join Account'. Scroll down to accept the T's&C's and you will be connected to the system.
- 4. Keep a note of the website address (url), or add a bookmark, for future use. The login page looks a bit like this. The url is: https://visitcountydurham.t-stats.co.uk.

# Navigating the Dashboard

2. You can change your password here.

Please contact us if you need to change your email address.

Protite

\* Fruit Martin Lady

\* Const Address subspeciation between 2 all address subspeciation between 2 all address subspeciation 2 all address subspeci