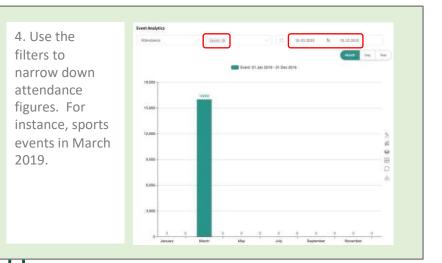

#### Viewing My Destination Data

Viewing National Data in National Trackers

2. Select the tracker and using the filters, set the chart to display the information you need, such as number of holiday trips in England in 2017 and 2018.