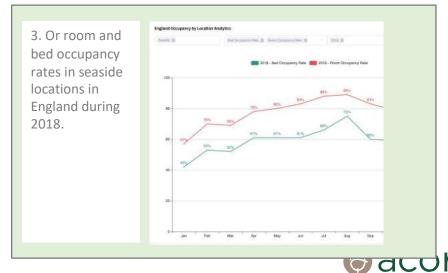

#### Viewing My Destination Data

Viewing National Data in National Trackers

2. Select the tracker and using the filters, set the chart to display the information you need, such as number of holiday trips in England in 2017 and 2018.