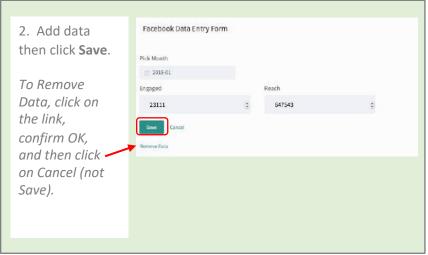

d





2. You can change your password here.

Please contact us if you need to change your email address.

Protite

\* Fruit Martin Lady

\* Const Address subspeciation between 2 all address subspeciation between 2 all address subspeciation 2 all address subspeci

3. The menu on the left lists ② Dashboard Dashboard all the trackers Cross Tracker Analytics which contain Accommodation the data Accommodation 01 Mar 2018 to 28 Feb relevant to and Attraction -4.1% ⊙ your Calendar destination. My Destination (i) National Trackers E86 vs Last 12 £90 Months Privacy Policy | v1.8.1 Footfall

COTT T-STATS

4. Under My

Destination are the local 
trackers. You 
can clearly see 
those where you 
can Add Data.

Click on this to 
add data.

Dashboard

Accommodation
Accommodatio

#### **Adding Data**







# Viewing Accommodation Data





2. The first view @ Dashboard will be of Accommodation Analytics Cross Tracker Analytics aggregated data 01-01-2019 for all 50.9% £43.70 properties entering data ed Attraction into T-Stats. Calendar Calendar Q My Destination National Trackers Privacy Policy | VLB.4

3. Use the filters to create charts. For instance, occupancy rates in hotels during 2017 and 2018.

charts can be displayed by Month or Year.

You can reset all filters easily by clicking on Clear Comparison.

4. Data in all



# Viewing Attraction Data





2. The first view will be of aggregated data for all Attractions entering data into T-Stats.

Altraction Analysis

Analysis

Altraction Analysis

Analysis

Altraction Analysis

Analysi

3. Use the filters to create charts. For instance,